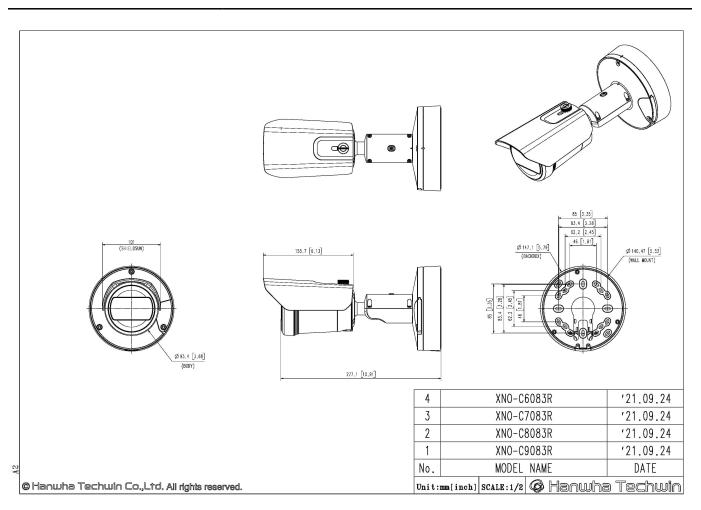

|
|                                   |                                                                                                                                                                                                                         |

| Observe (63PPM/ 19PPF)    | Wide: 17.6m(57.82ft) / Tele: 61.2m(200.89ft) |
|---------------------------|----------------------------------------------|
| Recognize (125PPM/ 38PPF) | Wide: 8.8m(28.91ft) / Tele: 30.6m(100.44ft)  |
| Identify (250PPM/ 76PPF)  | Wide: 4.4m(14.45ft) / Tele: 15.3m(50.22ft)   |



## XNO-C8083R



6MP AI IR Bullet Camera

CAD

Unit:mm [inch]