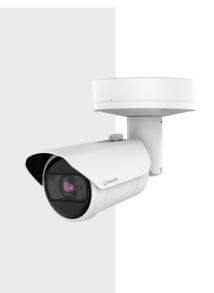

**Key Features** 



# XNO-C8083R

6MP AI IR Bullet Camera



#### 6MP resolution

- 4.4~9.3mm (2.1x) motorized varifocal
- Color: 0.04Lux (F1.3, 1/30sec, 30IRE), 0Lux (IR LED on)
- Maximum 30fps@6MP (H.265/H.264)
- WiseIR: IR viewable length 40m (131.23ft)
- Day & Night (ICR), extremeWDR (120dB), WiseNR II (Using AI engine)
- H.265, H.264, MJPEG, WiseStream II , WiseStream III (Using AI engine)
- DIS with built-in Gyro sensor
- Analytics events based on AI engine (NPU) : Object detection (Person/Face/Vehicle car, truck, bus, bicycle, motorcycle/License plate),
- IVA (Virtual line/Area, Enter/Exit, Loitering, Direction, Intrusion)
- Analytics events : Defocus detection, Motion detection, Tampering, Fog detection
- Audio detection, Sound classification, Shock detection, Appear/Disappear
-