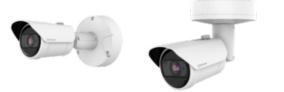

mera



#### 6MP resolution

- 4.4~9.3mm (2.1x) motorized varifocal
- Color: 0.04Lux (F1.3, 1/30sec, 30IRE), 0Lux (IR LED on)
- Maximum 30fps@6MP (H.265/H.264)
- WiseIR: IR viewable length 40m (131.23ft)
- Day & Night (ICR), extremeWDR (120dB), WiseNR II (Using AI engine)
- H.265, H.264, MJPEG, WiseStream II , WiseStream III (Using AI engine)
- DIS with built-in Gyro sensor
- Analytics events based on AI engine (NPU) : Object detection (Person/Face/Vehicle car, truck, bus, bicycle, motorcycle/License plate),
- IVA (Virtual line/Area, Enter/Exit, Loitering, Direction, Intrusion)
- Analytics events : Defocus detection, Motion detection, Tampering, Fog detection
- Audio detection, Sound classification, Shock detection, Appear/Disappear
- IP66, IP67, NEMA4X, IK10





6MP AI IR Bullet Camera





### Specifications

| Video                       |                                                                                                                                                                          |
|-----------------------------|--------------------------------------------------------------------------------------------------------------------------------------------------------------------------|
| Imaging Device              | 1/1.8" progressive CMOS                                                                                                                                                  |
| Resolution                  | 3328x1872, 3072x1728, 2592x1944, 2688x1520, 1920x1080, 1600x1200, 1280x1024, 1280x960, 1280x720, 1024x768, 800x600, 800x448, 720x576, 7